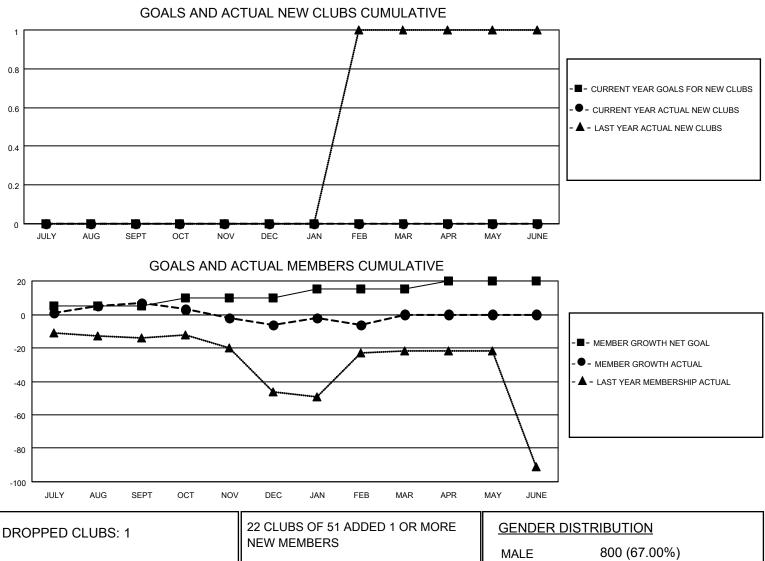

## LOCATION NEW YORK

District 20 Y

Results as of: 2/28/2021

| Clubs                 |               |           |               | Members               |                         |                         |                                                    |  |
|-----------------------|---------------|-----------|---------------|-----------------------|-------------------------|-------------------------|----------------------------------------------------|--|
| RESULTS FOR 2020-2021 |               |           |               | RESULTS FOR 2020-2021 |                         |                         |                                                    |  |
| QUARTER               | NEW CLUB GOAL | NEW CLUBS | DROPPED CLUBS | QUARTER               | /BER GROWTH NET<br>GOAL | MEMBER GROWTH<br>ACTUAL | DROPPED<br>MEMBERS ACTUAL<br>(including transfers) |  |
| JULY/AUG/SEPT         | 0             | 0         | 1             | JULY/AUG/SEPT         | 5                       | 21                      | 13                                                 |  |
| OCT/NOV/DEC           | 0             | 0         | 0             | OCT/NOV/DEC           | 5                       | 14                      | 26                                                 |  |
| JAN/FEB/MAR           | 0             | 0         | 0             | JAN/FEB/MAR           | 5                       | 5                       | 5                                                  |  |
| APR/MAY/JUNE          | 0             | 0         | 0             | APR/MAY/JUNE          | 5                       | 0                       | 0                                                  |  |

| DROPPED CLUBS: 1 |              | 22 CLUBS OF STADDED TOR MORE | GENDER DISTRIBUTION        |              |     |
|------------------|--------------|------------------------------|----------------------------|--------------|-----|
|                  |              | NEW MEMBERS                  | MALE                       | 800 (67.00%) |     |
|                  |              |                              | FEMALE                     | 394 (33.00%) |     |
| DROPPED MEMBERS  |              |                              |                            |              |     |
| DECEASED         | 12           | CLICK HERE FOR CUMULATIVE    |                            |              | 232 |
| CLUB CANCELLED   | 0            | MEMBERSHIP DATA              |                            |              | 119 |
| OTHER            | 32           |                              | FAMILY MEMBERS PAYING HALF |              |     |
| TOTAL            | 44           |                              |                            |              |     |
|                  | - <b>-</b> - |                              | <b>_</b>                   |              |     |